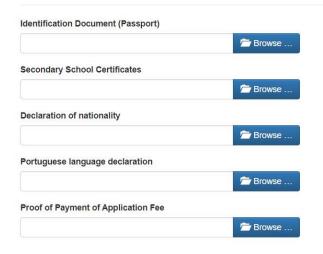

### DOCUMENTS TO ATTACH

You should now attach your documents (only files with the extension "jpg, png, gif, pdf, doc, docx, zip" and up to 2Mb are allowed).